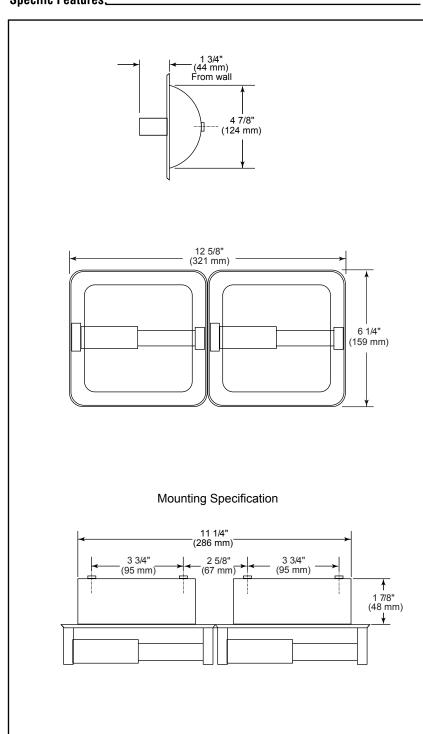

#### STANDARD SPECIFICATIONS

- Die casts are highly polished and plated with chrome or satin chrome.
- If wood block available install recessed shelf into opening using 4-#8 x 1-1/4" flat head stainless steel screws provided. If wood blocking is not available use 2 optional RP71072 recess.
- All rollers are spring actuated.
- Mounting hardware and mounting template included with product.