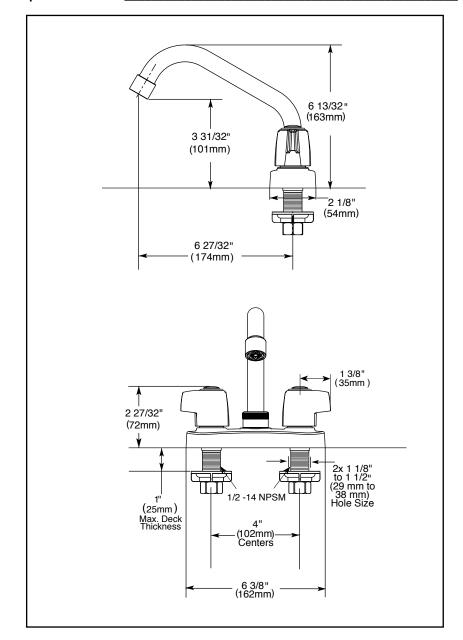

## **STANDARD SPECIFICATIONS:**

- Two handle deck faucet for exposed mounting on 2 or 3 hole sinks.
- Solid brass cast body.
- 4"(102mm) Centerset.
- 6 27/32"(174mm) long, 6 13/32"(163mm) high spout swings 360°.
- Hot and cold stems are interchangeable.
- Control mechanism shall be of the rotating cylinder type with stainless steel plate and 90° rotation, with replaceable non-metallic seats.
- 1/2 "-14 NPSM threaded male shanks.
- Spout has stream straightener.