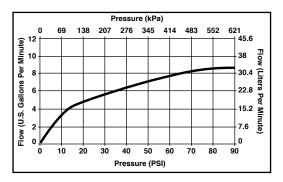

## **STANDARD SPECIFICATIONS:**

- Two handle deck faucet for exposed mounting on 2 or 3 hole sinks.
- Solid brass cast body.
- 4"(102mm) Centerset.
- 6 27/32"(174mm) long, 6 13/32"(163mm) high spout swings 360°.
- Hot and cold stems are interchangeable.
- Control mechanism shall be of the rotating cylinder type with stainless steel plate and 90° rotation, with replaceable non-metallic seats.
- 1/2 "-14 NPSM threaded male shanks.
- Spout has stream straightener.