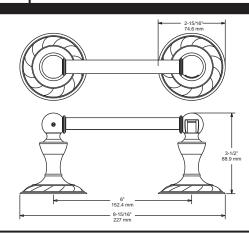

## PIVOTING TOILET PAPER HOLDER

MATERIALS: Posts and Bar - Zinc Die Cast Wall Plate - Steel, Nickel Plated

INSTALLATION: Mount wall plate bracket(s) per installation instructions with supplied

fasteners. Slip product over wall plate(s) and slide down to secure.