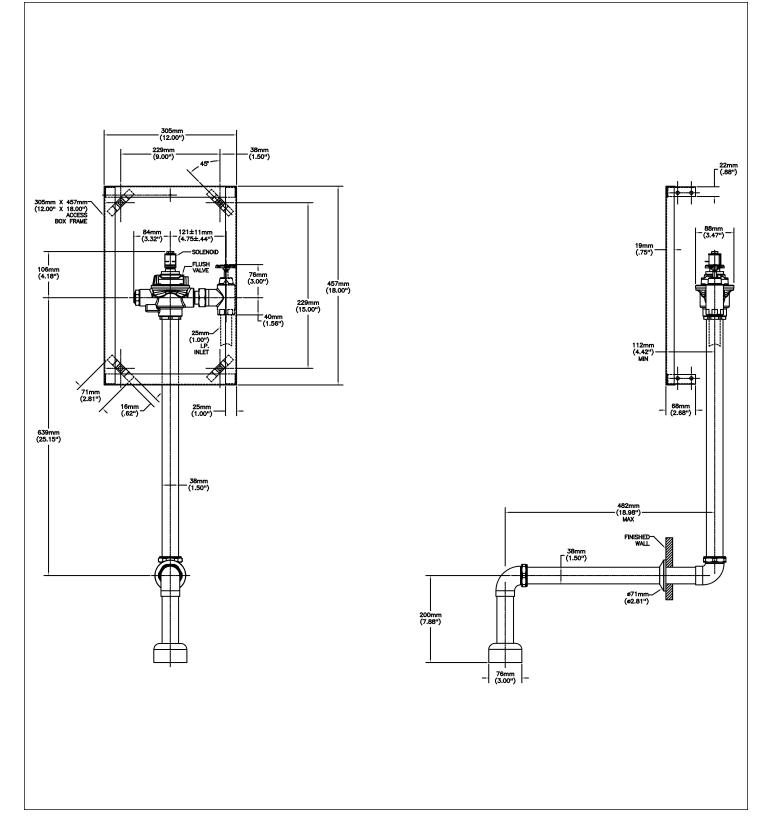

# Electronic Flush Valves & Retrofit Kits

Rough-in for 1601T6302TR Battery operated concealed flush valve-for Freestanding or Wallhung Water Closet with 1.50" Top Inlet spud and 14" x 20" front access cover

### (Dimensional drawing on following page)

Delta reserves the right (1) to make changes to specifications and materials, and (2) to change or discontinue models, both without notice or obligation. Dimensions are for reference. Measurement may vary plus or minus 6mm(0.25"). Mounting locations are suggested only. Check with local codes for requirements in your area. This spec was produced March 05, 2012.

# Model No: 1601T6302RI-48

#### Model No: 1601T6302RI-48

Delta reserves the right (1) to make changes to specifications and materials, and (2) to change or discontinue models, both without notice or obligation. Dimensions are for reference. Measurement may vary plus or minus 6mm(0.25"). Mounting locations are suggested only. Check with local codes for requirements in your area. This spec was produced March 05, 2012.