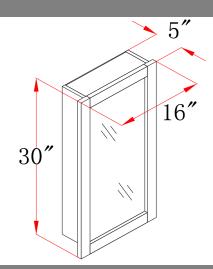

### **Dimensions**

# **Order Codes & Finishes/Colors**

**Fully Assembled** 

**16"w x 5"d x 30"h** 541326

Type:

Job:

Order Code: Approvals:

Design House reserves the right to make changes in materials, specifications & models at any time. Design House also reserves the right to discontinue product without notice or obligation.