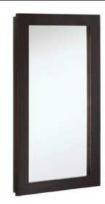

# **Ventura One Door Medicine Cabinet**

# **Specifications**

Solid wood mirror frame Particle board side panels Satin nickel hardware 1 door, 2 shelves Surface mount

Adjustable shelves