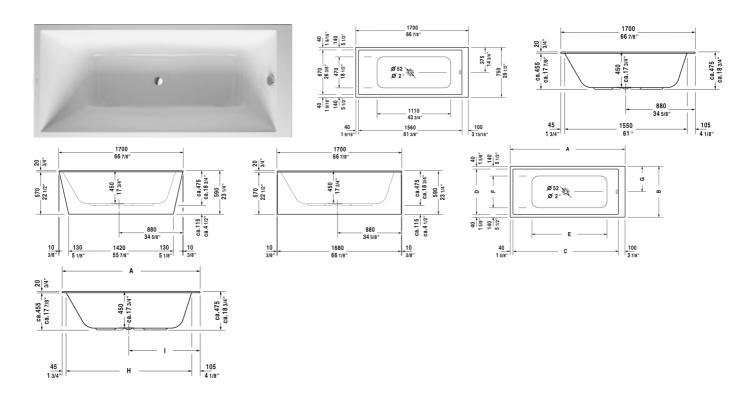

## Bathtub # 700230000000090

Onto

| Bathtub                                                                                        | Dimension                           | Weight                        | Order number    |
|------------------------------------------------------------------------------------------------|-------------------------------------|-------------------------------|-----------------|
| rectangle, built-in, 1/4" sanitary acrylic Additional informatubs with conical furniture panel | ation LED colored light with remote | e control is not suitable for |                 |
| Colors                                                                                         |                                     |                               |                 |
| 00 White Alpin                                                                                 |                                     |                               |                 |
| Variant                                                                                        |                                     |                               |                 |
| BathtubBase tub                                                                                | 66 7/8" x 29 1/2" Inch              | 56,300 lb                     | 700230000000090 |
| #website.FurniturePanel                                                                        |                                     |                               |                 |
| Furniture panel                                                                                | -                                   | -                             | OT 8777         |
| Furniture panel                                                                                | -                                   | -                             | OT 8938         |
| Furniture panel                                                                                | -                                   | -                             | OT 8945         |
| Furniture panel                                                                                | -                                   | -                             | OT 8782         |
| Furniture panel                                                                                | -                                   | -                             | OT 8787         |
| #website.AccessoriesTubs                                                                       |                                     |                               |                 |
| Support frame                                                                                  | -                                   | -                             | 790113          |
| Waste and overflow                                                                             | -                                   | -                             | 791212          |
| Tub cover                                                                                      | -                                   | -                             | 791824          |
| Tub cover                                                                                      | -                                   | -                             | 791825          |
| Tile flange                                                                                    | -                                   | -                             | 790112          |
| Stereo transducers for bathtubs and whirltubs                                                  | -                                   | -                             | 791818          |
|                                                                                                |                                     |                               |                 |