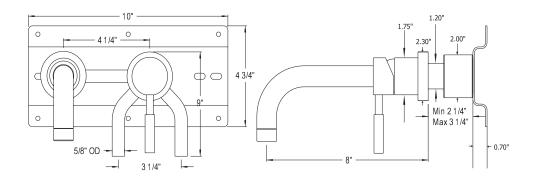

# MODEL#: **ES8115DL**PRODUCT SPECIFICATION SHEET

MODEL SHOWN: ES8115DL

**Note:** Photo above and Drawing below shows overall style of the product, handle styles may be different to the product model number this specification sheet is refering to

#### **DESCRIPTION:**

Single Lever Handle Wall Mount Kitchen Faucet