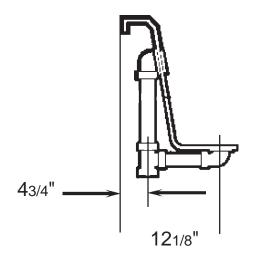

# USASPL Serenity on Plinth Air Bath

### **Side View**

## **Drain rough-in**

Measurements shown can vary +/- 1/4" and are for reference only. If exact dimensions are required, please use the actual tub to be installed to obtain your measurements.