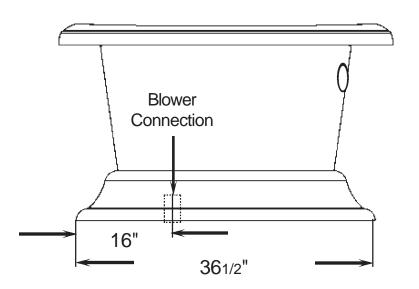

### **End View**

## **Drain rough-in**

Measurements shown can vary +/- 1/4" and are for reference only. If exact dimensions are required, please use the actual tub to be installed to obtain your measurements.