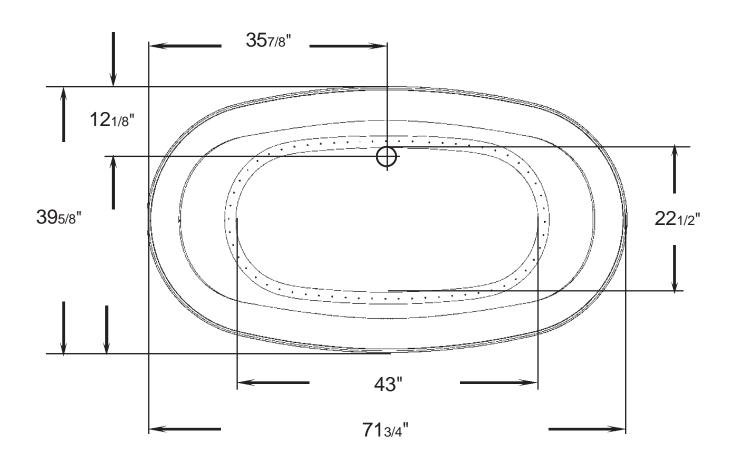

## **Top View**

Measurements shown can vary +/- 1/4" and are for reference only. If exact dimensions are required, please use the actual tub to be installed to obtain your measurements.