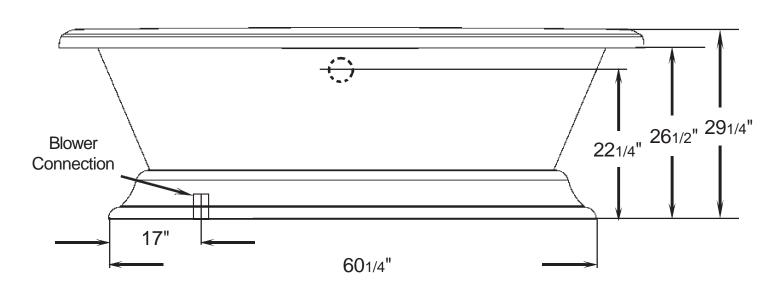

0 minute timer

600 watt air heating system

Electronic control package with:

Wave setting

Pulse Setting

Automatice purge cycle

Automatic dry cycle

Antimicrobial coating lined air channel

Deep bathing well

U L Listed, Factory Tested

#### **Specifications**

Water Capacity 76 Ga.
Empty Tub weight 234 lbs.
Filled Tub Weight 745 lbs.
Shipping weight 340 lbs.
Blower 1HP, 10.5amp, 120V
Requires dedicated 120v, 15amp GFCI circuit

### Required accessories

Legtub Drain Legtub Faucet

Revised 10/20/04 1



# USASPL Serenity on Plinth Air Bath

## **Top View**



Measurements shown can vary +/- 1/4" and are for reference only. If exact dimensions are required, please use the actual tub to be installed to obtain your measurements.



# USASPL Serenity on Plinth Air Bath

### **Side View**



### **End View**



## **Drain rough-in**



Measurements shown can vary +/- 1/4" and are for reference only. If exact dimensions are required, please use the actual tub to be installed to obtain your measurements.