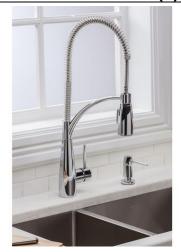

## **PRODUCT SPECIFICATIONS**

Avado<sup>™</sup> Semi-professional Kitchen Faucet. Faucet has a flow rate of 1.5 GPM, and is made of Brass material, with a Ceramic Disc valve. Faucet requires 1 faucet holes.

Chrome (CR)

Lustrous Steel (LS)

| Avado™ | Semi-professional Kit | chen Faucet |
|--------|-----------------------|-------------|
|        | Model(s               | ) LKAV4061  |

AMERICAN PRIDE. A LIFETIME TRADITION. Like your family, the Elkay family has values and traditions that endure. For almost a century, Elkay has been a family-owned and operated company, providing thousands of jobs that support our families and communities.