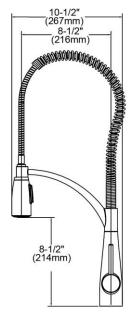

| F                       |                                       |  |
|-------------------------|---------------------------------------|--|
| Mounting Type:          | Deck Mount                            |  |
| Special Features:       | Low Flow                              |  |
|                         | Solid brass waterway construction     |  |
|                         | 1.5 GPM flow regulator installed with |  |
|                         | 2.2 GPM flow regulator included       |  |
|                         | Removable cartridge                   |  |
|                         | Forward only handles                  |  |
| Spray Type:             | Pre Rinse                             |  |
| Finish:                 | Chrome, Lustrous Steel                |  |
| Handle Type:            | Lever Handle                          |  |
| Deck Clearance:         | 8-1/2"                                |  |
| Spout Reach:            | 8-1/2"                                |  |
| Spout Height:           | 24-1/4"                               |  |
| Hole Drillings:         | 1                                     |  |
| Material:               | Brass                                 |  |
| Valve Type:             | Ceramic Disc                          |  |
| Valve Connection:       | 3/8" OD Flex 1/2" Male IPS Adp        |  |
| Flow Rate:              | 1.5 GPM                               |  |
| Spout Clearance:        | 8-1/2"                                |  |
| Faucet Hole Size (min): | 1-3/8"                                |  |
| Spout Swing Rotation:   | 360°                                  |  |
| Spout Type:             | Semi-professional                     |  |