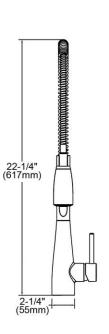

| F                       |                                       |  |
|-------------------------|---------------------------------------|--|
| Mounting Type:          | Deck Mount                            |  |
| Special Features:       | Low Flow                              |  |
|                         | Solid brass waterway construction     |  |
|                         | 1.5 GPM flow regulator installed with |  |
|                         | 2.2 GPM flow regulator included       |  |
|                         | Removable cartridge                   |  |
|                         | Forward only handles                  |  |
| Spray Type:             | Pre Rinse                             |  |
| Finish:                 | Chrome, Lustrous Steel                |  |
| Handle Type:            | Lever Handle                          |  |
| Deck Clearance:         | 8-1/2"                                |  |
| Spout Reach:            | 8-1/2"                                |  |
| Spout Height:           | 24-1/4"                               |  |
| Hole Drillings:         | 1                                     |  |
| Material:               | Brass                                 |  |
| Valve Type:             | Ceramic Disc                          |  |
| Valve Connection:       | 3/8" OD Flex 1/2" Male IPS Adp        |  |
| Flow Rate:              | 1.5 GPM                               |  |
| Spout Clearance:        | 8-1/2"                                |  |
| Faucet Hole Size (min): | 1-3/8"                                |  |
| Spout Swing Rotation:   | 360°                                  |  |
| Spout Type:             | Semi-professional                     |  |