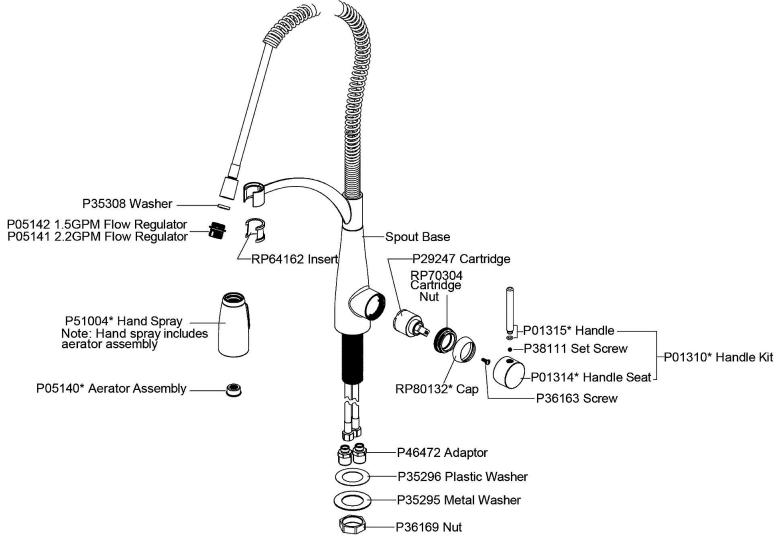

| F                       |                                       |  |
|-------------------------|---------------------------------------|--|
| Mounting Type:          | Deck Mount                            |  |
| Special Features:       | Low Flow                              |  |
|                         | Solid brass waterway construction     |  |
|                         | 1.5 GPM flow regulator installed with |  |
|                         | 2.2 GPM flow regulator included       |  |
|                         | Removable cartridge                   |  |
|                         | Forward only handles                  |  |
| Spray Type:             | Pre Rinse                             |  |
| Finish:                 | Chrome, Lustrous Steel                |  |
| Handle Type:            | Lever Handle                          |  |
| Deck Clearance:         | 8-1/2"                                |  |
| Spout Reach:            | 8-1/2"                                |  |
| Spout Height:           | 24-1/4"                               |  |
| Hole Drillings:         | 1                                     |  |
| Material:               | Brass                                 |  |
| Valve Type:             | Ceramic Disc                          |  |
| Valve Connection:       | 3/8" OD Flex 1/2" Male IPS Adp        |  |
| Flow Rate:              | 1.5 GPM                               |  |
| Spout Clearance:        | 8-1/2"                                |  |
| Faucet Hole Size (min): | 1-3/8"                                |  |
| Spout Swing Rotation:   | 360°                                  |  |
| Spout Type:             | Semi-professional                     |  |