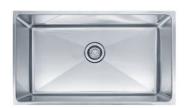

## **SPECIFICATION SHEET**

PRODUCT FAMILY: Sinks FINSH: Stainless Steel SERIES: PROFESSIONAL SERIES MODEL: PSX1103010

## **Product Information**

| FUN#                 | 122.0167.433             |
|----------------------|--------------------------|
| US Part Number       | PSX1103010               |
| Minimum Cabinet Size | 33"                      |
| Drain Opening        | 3 1/2"                   |
| Outer Dimensions     | 31 7/8"x18 1/8"          |
| Bowl Size            | 29 15/16"x16 1/8"x9 7/8" |
| Number of Bowls      | 1                        |
| Type of Material     | Stainless Steel          |
|                      |                          |