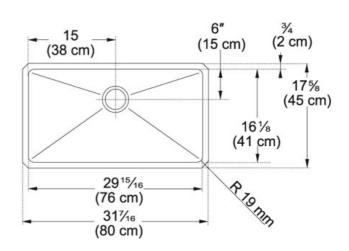

## **Product Information**

| FUN#                 | 122.0167.433             |
|----------------------|--------------------------|
| US Part Number       | PSX1103010               |
| Minimum Cabinet Size | 33"                      |
| Drain Opening        | 3 1/2"                   |
| Outer Dimensions     | 31 7/8"x18 1/8"          |
| Bowl Size            | 29 15/16"x16 1/8"x9 7/8" |
| Number of Bowls      | 1                        |
| Type of Material     | Stainless Steel          |
|                      |                          |