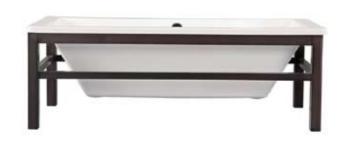

## Tella - 67" Contemporary Rectangle Tub in Wood Cradle

## LCRT-167 (Tub Only) C-WDCR (Wood Cradle)

## **Technical Information**

- Toll-Free helpline: 888-560-5222
- Capacity: 74 GallonsEmpty Tub Weight: 139 lbsFilled Tub Weight: 755 lbs
- Water Depth: 12-1/5"
- · High Gloss, stain resistant acrylic
- Double-wall with structural composite used between acrylic to provide strength, rigidity and superior heat retention.
- Requires C-TDRN-PC drain