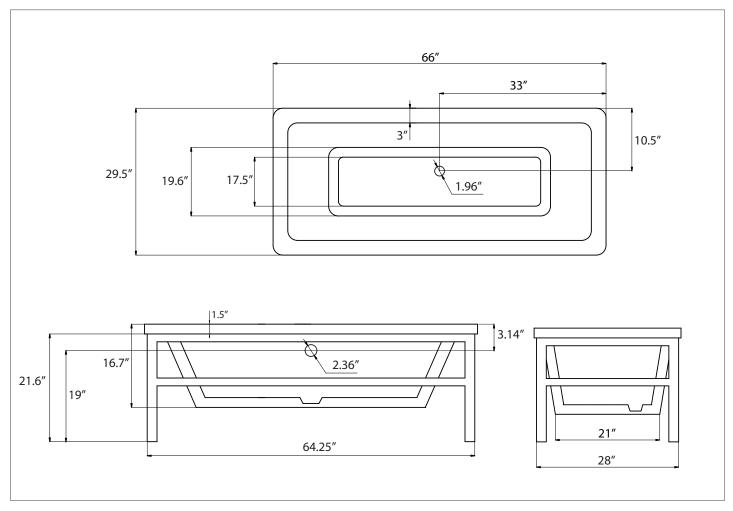

## Tella - 67" Contemporary Rectangle Tub in Wood Cradle

## LCRT-167 (Tub Only) C-WDCR (Wood Cradle)

All measurements are approximations and should be used for reference only. Giagni reserves the right to make specification and pricing changes without notice or obligation, and to change or discontinue models and finishes. All rights reserved. © Giagni 2008