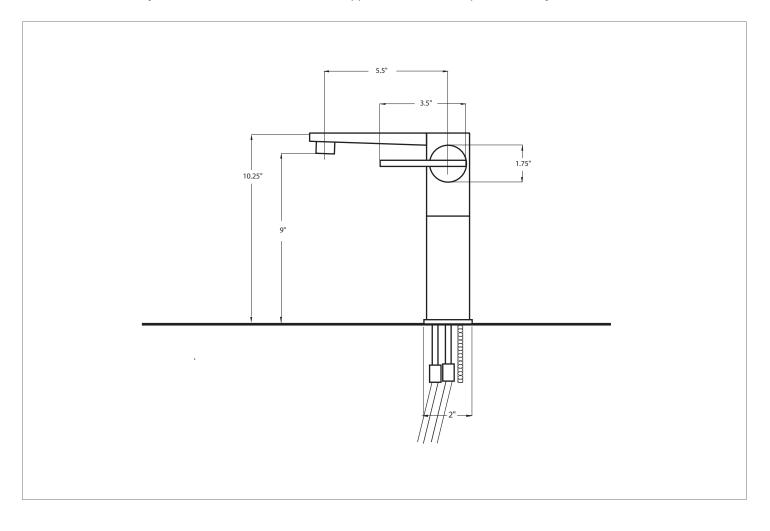

### Vessel Lavatory Faucet Model MV1

### **Installation Notes**

- Mounts in one hole, 1-3/8" to 1-3/4" diameter
- Maximum counter thickness 1-1/2"
- Connects to supply hoses (sold separately) having 1/2" NPS swivel nuts or ball-nose connections
- Mounts with or without deckplate