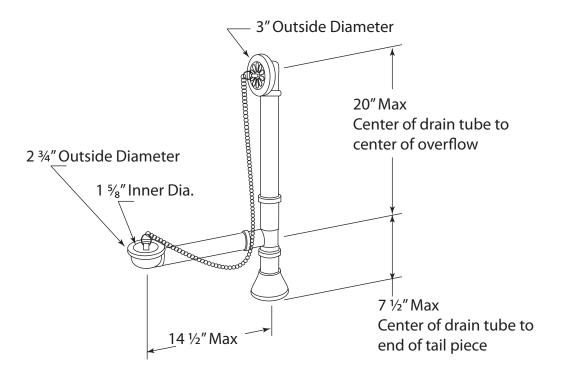

## Features/ Technical Information

- 17 Gauge tubing
- Tubing Diameter 1 1/2" OD