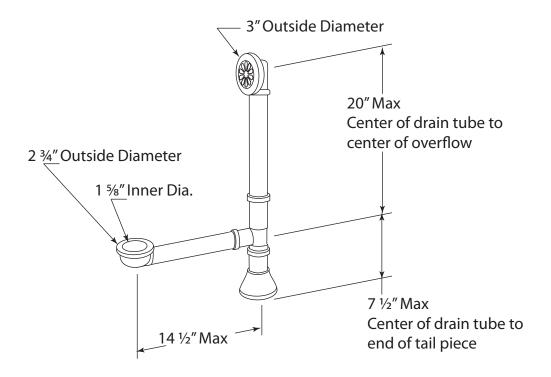

## Features/ Technical Information

- 17 Gauge tubing
- Tubing Diameter 1 1/2" OD