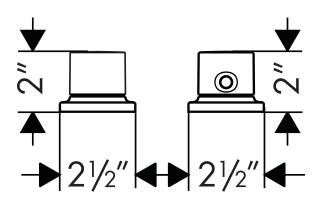

| Rough for tub spout                | 96125001 |
|------------------------------------|----------|
| Secuflex™ hose set                 | 28380XX1 |
| Handshower – many styles available |          |

The measurements shown are for reference only.