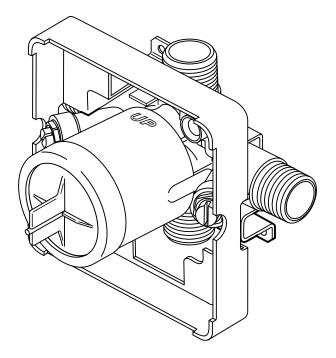

## **Product Features**

- Brass valve body
- Anti-scald maintains desired temperature + / 3°F
- 1/2" IPS or 1/2" CWT inlets and outlets
- Includes plaster shield and test plug
- Cartridge is reversible for back-to-back installations
- Flow rate 4.25 gpm @ 45 psi
- Can be used with diverter tub spout for tub/shower installation
- Cartridge incorporates rotational limit stop, which may be reset to comply with local plumbing codes
- Includes service (isolation) stops