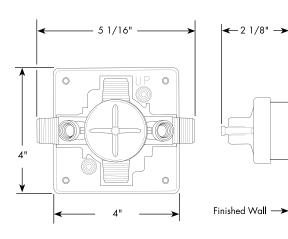

## **Code Compliance**

This unit meets or exceeds the following (when installed with trim kit):

- ASME A112.18.1
- CSA B125.1

2 3/4"

Stringer

• Listed by IAPMO

Requires trim kit – many styles available

The measurements shown are for reference only.