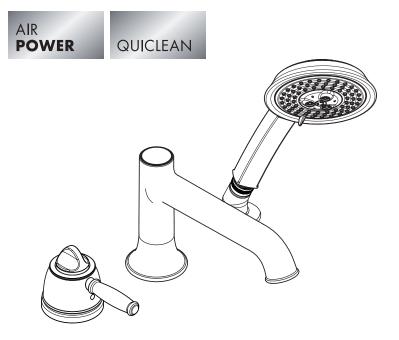

## **Product Features**

- Thermostatic temperature control and volume control
- Two-way diverter
- Tub spout
- Raindance C 100 AIR 3-jet handshower with Rain AIR, Balance AIR, and Whirl AIR spray modes
- Flow rate of handshower 2.5 gpm