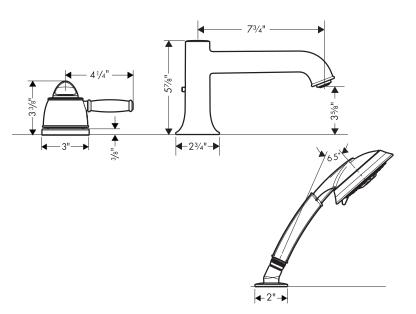

## **Required Accessories**

Rough

04124181

The measurements shown are for reference only.

Products and specifications shown are subject to change without notice.

Specification sheet revised 7/2009