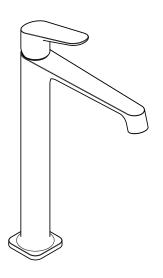

# Axor Citterio M Single-Control Lavatory Faucet, Tall

## **Product Features**

- Single hole installation
- Ceramic cartridge
- 2.2 gpm
- No drain or pull rod