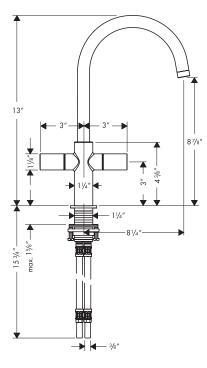

# 38040XX1

The measurements shown are for reference only.

Products and specifications shown are subject to change without notice.

Specification sheet revised 12/2007

#### **Installation Notes**

• 3/8" Supply hoses - requires 3/8" compression fittings