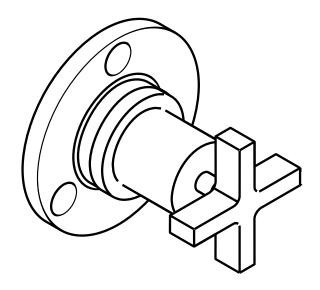

## **Product Features**

- Includes escutcheon, handle, sleeve
- Cross handle

## **Code Compliance**

This unit meets or exceeds the following:

- ASME A112.18.1
- CSA B125.1
- Listed by IAPMO

## **Available Finishes**

| Chrome         | 39927001 |
|----------------|----------|
| Brushed Nickel | 39927821 |

## **Required Accessories**

| Quattro diverter rough    | 15930181 |
|---------------------------|----------|
| or                        |          |
| Trio 2-Way diverter rough | 15984181 |
| or                        |          |
| Trio Stop diverter rough  | 15981181 |

The measurements shown are for reference only.

Products and specifications shown are subject to change without notice.