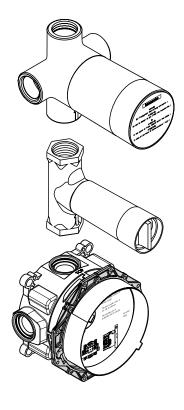

## **Product Features**

- For use with Raindance Imperial AIR showerheads
- Set includes iBox Universal Plus rough 01850181, Quattro 3-way diverter rough 15930181, <sup>3</sup>/<sub>4</sub>" volume control rough 15977181