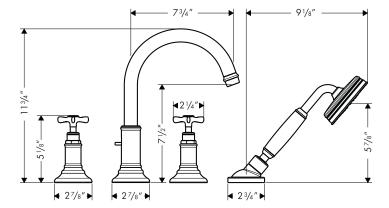

# Axor Montreux Trim, 4-Hole Roman Tub Set

#### **Product Features**

- Traditional cross handles with 90° ceramic cartridges
- Solid brass
- Includes Axor Montreux handshower flow rate 2.5 gpm
- Protection against backflow provided by check valve

## **Required Accessories**

4-Hole roman tub rough 13444181

The measurements shown are for reference only.

Products and specifications shown are subject to change without notice.

Specification sheet revised 12/2007