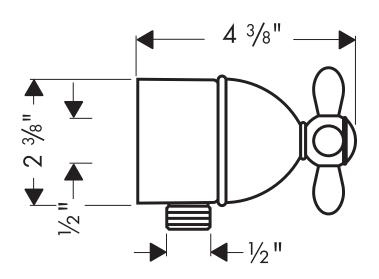

## **Installation Notes**

• Requires 1/2" NPT male nipple, extending 7/16" outside the surface of the finished wall

The measurements shown are for reference only.

Products and specifications shown are subject to change without notice.