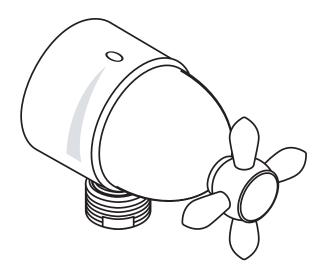

## **Axor Carlton Fix Fit Wall Outlet**

## **Product Features**

- Cross handle
- Integrated shutoff and volume control for handshower
- Fits all 1/2" handshower hoses
- 1/2" NPT female inlet
- Protection against backflow provided by check valve