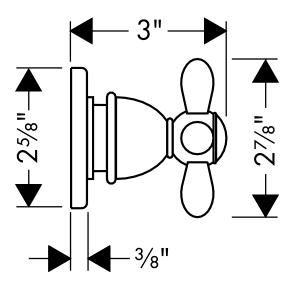

## **Required Accessories**

| ½" rough                            | 15974181 |
|-------------------------------------|----------|
| <sup>3</sup> / <sub>4</sub> " rough | 15977181 |

The measurements shown are for reference only.