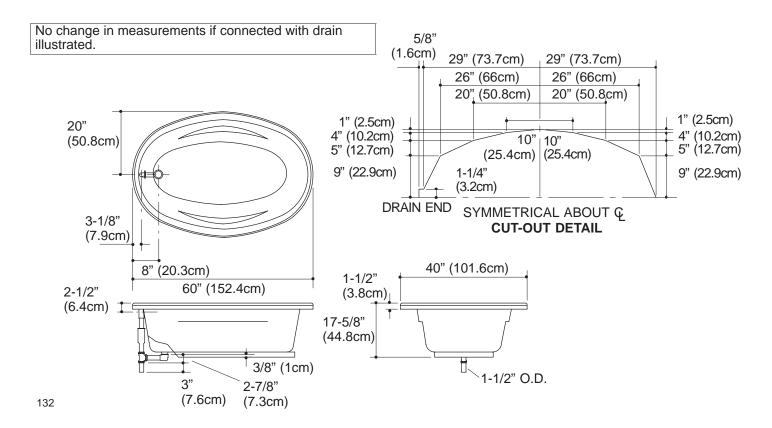

#### **FEATURES**

- 60" (152.4cm) x 40" (101.6cm) x 17-5/8" (44.8cm)
- Acrylic
- Oval shape
- Molded lumbar supports and armrests

#### PRODUCT SPECIFICATION:

The oval shaped bath shall be 60" (152.4cm) in length, 40" (101.6cm) in width, and 17-5/8" (44.8cm) in height. Bath shall be made of acrylic. Bath shall have molded lumbar supports and armrests. Bath shall be Kohler Model K-1147\_\_\_\_\_.

#### PRODUCT INFORMATION

| Bathing well 46" (116.8cm) 55" (139.7cm) 46 lbs. (20.9kg) water depth capacity  To overflow 14" (35.6cm) 54 gal. (204.4L) | Fixture*:   | basin area                      | top area                        | weight |
|---------------------------------------------------------------------------------------------------------------------------|-------------|---------------------------------|---------------------------------|--------|
|                                                                                                                           |             | 46" (116.8cm)<br>x 19" (48.3cm) | 55" (139.7cm)<br>x 29" (73.7cm) |        |
| To overflow 14" (35.6cm) 54 gal. (204.4L)                                                                                 |             | water depth                     | capacity                        |        |
|                                                                                                                           | To overflow | 14" (35.6cm)                    | 54 gal.<br>(204.4L)             |        |

### **INSTALLATION NOTES**

Floor support under bath must provide for a minimum of 80 lbs./square foot (390 Kg./square meter) loading.

**PRODUCT DIAGRAM** 