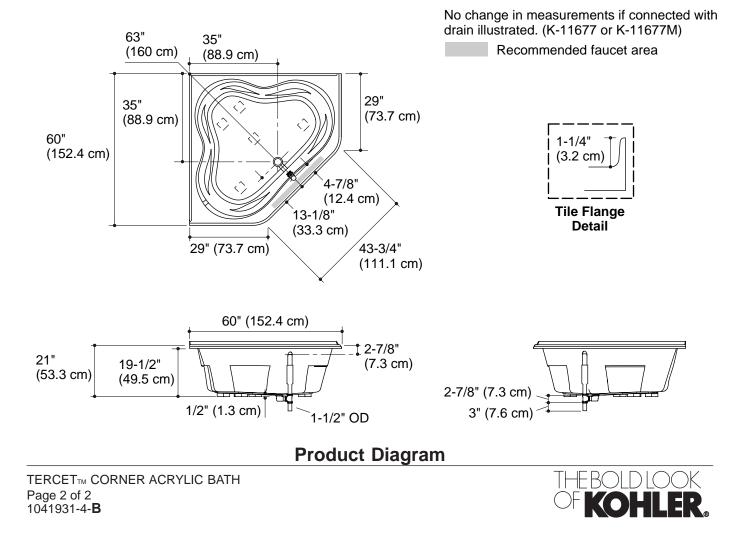

## Features

- Acrylic
- Molded lumbar supports and armrests
- Drop-in or corner alcove
- 60" (152.4 cm) x 60" (152.4 cm) x 21" (53.3 cm)

## **Product Specification:**

The bath shall be 60'' (152.4 cm) x 60'' (152.4 cm) x 21'' (53.3 cm). Bath shall be made of acrylic. Bath shall be drop-in or corner alcove installation. Bath shall have molded lumbar supports and armrests. Bath shall have optional K-1491 removable pillow. Bath shall be Kohler Model K-1161-\_\_\_\_-

## **Technical Information**

| Fixture*:                                       | basin area                               | top area                                  | weight                 |
|-------------------------------------------------|------------------------------------------|-------------------------------------------|------------------------|
| Bathing<br>well                                 | 52" (132.1 cm)<br>x 38-3/4" (98.4<br>cm) | 61" (154.9 cm) x<br>46-1/4" (117.5<br>cm) | 91lbs.<br>(41.3<br>kg) |
|                                                 | water depth                              | capacity                                  |                        |
| To<br>overflow                                  | 15" (38.1 cm)                            | 96 gal. (363.6 L)                         |                        |
| * Approximate measurements for comparison only. |                                          |                                           |                        |

## **Installation Notes**

Install this product according to the installation guide.

Floor support under bath must provide for a minimum of 80 lbs./square foot (390 kg/square meter) loading.

No change in measurements if connected with drain illustrated (K-11677 or K11677M).