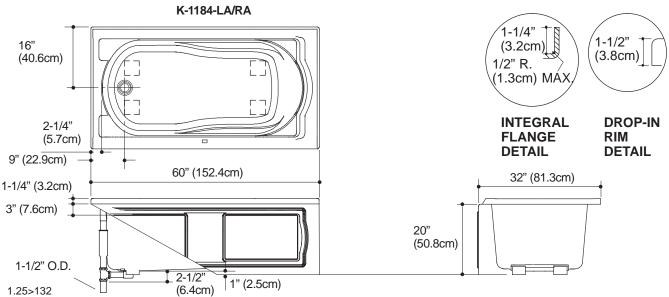

## PRODUCT INFORMATION

| K-1184          | Drop-in rim style               |                               | not shown           |
|-----------------|---------------------------------|-------------------------------|---------------------|
| K-1184-LA       | Left outlet, integral apron     |                               | shown               |
| K-1184-RA       | Right outlet, integral apron    |                               | not shown           |
| Fixture*:       | basin area                      | top area                      | weight              |
| Bathing well    | 42" (106.7cm)<br>x 20" (50.8cm) | 51" (129.5cm)<br>x 24" (61cm) |                     |
| Bath only       |                                 |                               | 70 lbs.<br>(31.8kg) |
| Bath with apron |                                 |                               | 80 lbs.<br>(36.3kg) |
|                 | water depth                     | capacity                      |                     |
| To overflow     | 14" (35.6cm)                    | 60 gal.<br>(227.1L)           |                     |

#### **INSTALLATION NOTES**

Floor support under this product must provide for minimum loading of 80 lbs./square foot (390 Kg./square meter).

No change in measurements if connected with drain illustrated. (K-7161-AF or K-7161M-AF)

Cut-out K-1184 drop-in style, 58" (147.3cm) x 30" (76.2cm)

## **PRODUCT DIAGRAM**