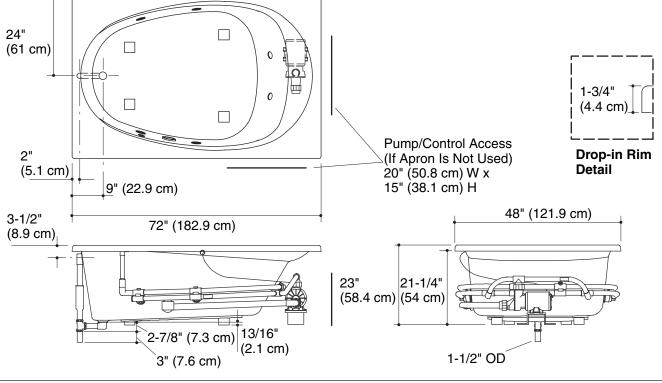

### **Product Information**

| Applicable product:                             |                                         |                                 |    |        |  |
|-------------------------------------------------|-----------------------------------------|---------------------------------|----|--------|--|
| Bath whirlpool                                  |                                         |                                 |    | K-1221 |  |
| Fixture*:                                       |                                         |                                 |    |        |  |
| Bathing well:                                   |                                         |                                 |    |        |  |
| Basin area, bottom                              |                                         | 47" (119.4 cm) x 37" (94 cm)    |    |        |  |
| Basin area, top                                 |                                         | 67" (170.2 cm) x 42" (106.7 cm) |    |        |  |
| Weight                                          |                                         | 120 lbs (54.4 kg)               |    |        |  |
| To overflow:                                    |                                         |                                 |    |        |  |
| Water depth                                     |                                         | 16-7/8" (42.9 cm)               |    |        |  |
| Capacity                                        |                                         | 122 gal (461.8 L)               |    |        |  |
| * Approximate measurements for comparison only. |                                         |                                 |    |        |  |
| Drop-in cut-out                                 | 70-1/4" (178.4 cm) x 46-1/4" (117.5 cm) |                                 |    |        |  |
| Pump:                                           |                                         | V                               | Hz | A      |  |
| 1-speed                                         |                                         | 120                             | 60 | 7.5    |  |

#### **Required Electrical Service**

| Dedicated circuit required, protected with Class A<br>Ground-Fault Circuit-Interrupter (GFCI): |                    |  |  |  |
|------------------------------------------------------------------------------------------------|--------------------|--|--|--|
| Pump/control                                                                                   | 120 V, 15 A, 60 Hz |  |  |  |
| Locate the outlet behind the whirlpool and within 24" (61 cm) of the pump.                     |                    |  |  |  |

The apron must be installed before the finished floor and wall materials are installed.

Fixture conforms to ANSI Standard Z124.1.2. All dimensions are nominal.