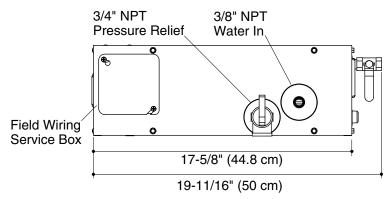

#### **Technical Information**

| Water and drain requirements: |                                                      |  |  |  |  |
|-------------------------------|------------------------------------------------------|--|--|--|--|
| Water supply                  | 3/8" line, 3/8" NPT female thread                    |  |  |  |  |
| Steam line                    | 1/2" copper line, 1/2" NPT female thread             |  |  |  |  |
| Pressure relief valve         | 3/4" NPT male thread, valve supplied                 |  |  |  |  |
| Drain line                    | 3/8" line, 3/8" NPT male thread, ball valve supplied |  |  |  |  |
| Generator:                    |                                                      |  |  |  |  |
| Weight                        | 19-1/2 lbs (8.8 kg)                                  |  |  |  |  |
| Electrical rating             | 230 V, 44 A, 50/60 Hz                                |  |  |  |  |

Minimum required access panel is 20" (50.8 cm) L x 13" (33 cm) H x 6-1/2" (16.5 cm) W.

Minimum required air space on all sides is 12" (30.5 cm).

**Product Diagram** 