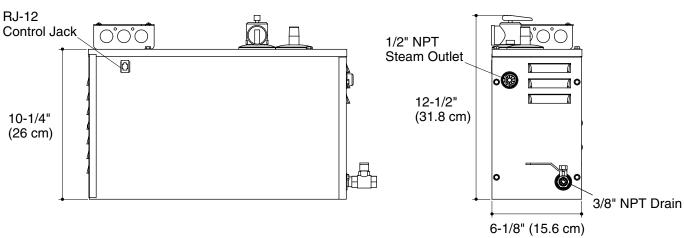

#### **Technical Information**

| Water and drain requirements: |                                                      |  |  |  |  |
|-------------------------------|------------------------------------------------------|--|--|--|--|
| Water supply                  | 3/8" line, 3/8" NPT female thread                    |  |  |  |  |
| Steam line                    | 1/2" copper line, 1/2" NPT female thread             |  |  |  |  |
| Pressure relief valve         | 3/4" NPT male thread, valve supplied                 |  |  |  |  |
| Drain line                    | 3/8" line, 3/8" NPT male thread, ball valve supplied |  |  |  |  |
| Generator:                    |                                                      |  |  |  |  |
| Weight                        | 19-1/2 lbs (8.8 kg)                                  |  |  |  |  |
| Electrical rating             | 230 V, 44 A, 50/60 Hz                                |  |  |  |  |

Minimum required access panel is 20" (50.8 cm) L x 13" (33 cm) H x 6-1/2" (16.5 cm) W.

Minimum required air space on all sides is 12" (30.5 cm).

**Product Diagram** 