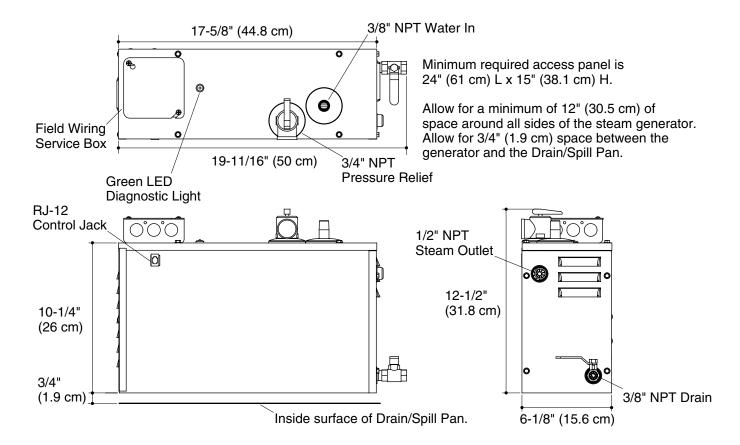

## **Product Information**

| Applicable products:          |                                                      |        |  |  |
|-------------------------------|------------------------------------------------------|--------|--|--|
| Steam generator               |                                                      | K-1658 |  |  |
| Water and drain requirements: |                                                      |        |  |  |
| Water supply                  | 3/8" line, 3/8" NPT female thread                    |        |  |  |
| Steam line                    | 1/2" copper line, 1/2" NPT female thread             |        |  |  |
| Pressure relief valve         | 3/4" NPT male thread, valve supplied                 |        |  |  |
| Drain line                    | 3/8" line, 3/8" NPT male thread, ball valve supplied |        |  |  |
| Generator:                    |                                                      |        |  |  |
| Weight                        | 19-1/2 lbs (8.8 kg)                                  |        |  |  |
| Electrical rating             | 240 V, 45 A, 50/60 Hz                                |        |  |  |

## **Required Electrical Service**

| Dedicated circuit required: |                       |  |
|-----------------------------|-----------------------|--|
| Generator                   | 240 V, 60 A, 50/60 Hz |  |