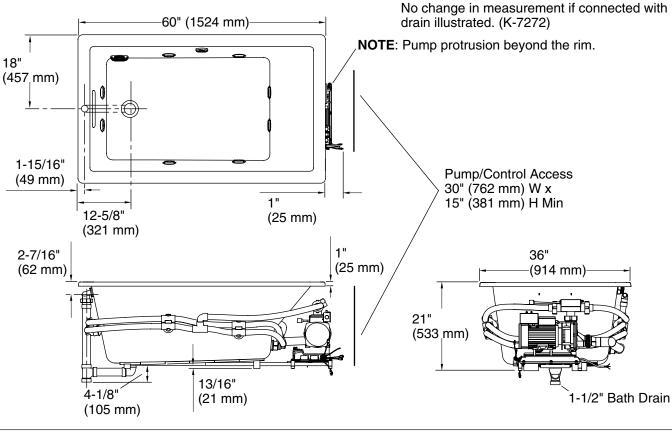

# **Product Information**

| Applicable product:                             |                                            |     |       |           |  |
|-------------------------------------------------|--------------------------------------------|-----|-------|-----------|--|
| Bath whirlpool with heater                      |                                            |     |       | K-1849-H2 |  |
| Fixture*:                                       |                                            |     |       |           |  |
| Bathing well:                                   |                                            |     |       |           |  |
| Basin area,<br>bottom                           | 39-9/16" (1005 mm) x<br>24-11/16" (627 mm) |     |       |           |  |
| Basin area, top                                 | 53-5/8" (1362 mm) x 29-1/2" (749 mm)       |     |       |           |  |
| Weight                                          | 125 lbs (56.7 kg)                          |     |       |           |  |
| To overflow:                                    |                                            |     |       |           |  |
| Water depth                                     | 17-1/8″ (435 mm)                           |     |       |           |  |
| Capacity                                        | 81.1 gal (307 L)                           |     |       |           |  |
| * Approximate measurements for comparison only. |                                            |     |       |           |  |
| Drop-in cut-out                                 | 59-1/2" (1511 mm) x 35-1/2" (902 mm)       |     |       |           |  |
| Pump                                            | kW                                         | V   | Hz    | А         |  |
| Variable-speed                                  | 1.5                                        | 240 | 50/60 | 11        |  |

# Required accessories:Clearflo slotted overflow brass bath drain **OR**K-7271Clearflo slotted overflow bath drain – PVC<br/>pipeK-7272Jet trim kitK-9698