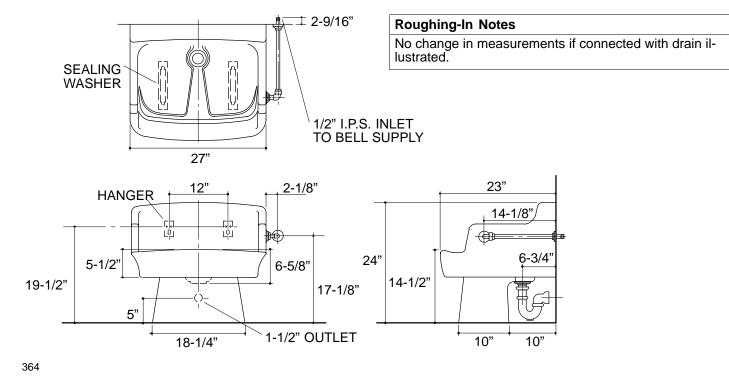

### **BROOKHAVEN**<sup>TM</sup>

**PRODUCT DIAGRAM** 

#### **PRODUCT SPECIFICATION:**

The perineal sitz bath shall be 27" in length and 23" in width. Bath shall have required pedestal. Bath and pedestal shall be made of vitreous china. Bath shall be Kohler Model K-12515-\_\_\_\_.