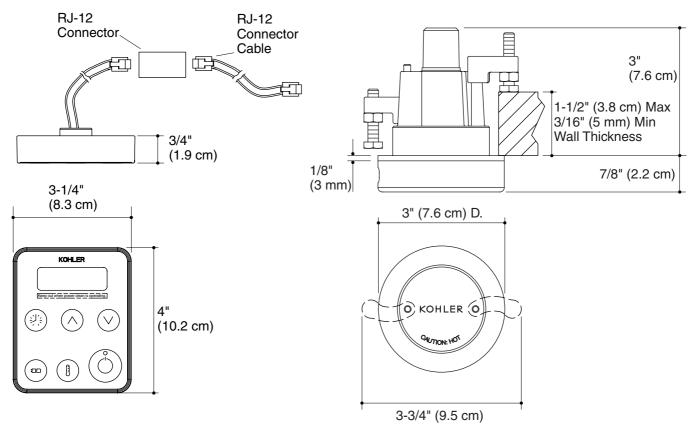

## **Installation Notes**

Install this product according to the installation guide.

**Product Diagram** 

### **Features**

- Easy-to-install digital control panel
- Quick connect RJ-12 cord and connector
- Mounting arms and gasket
- Adjustable temperature settings
- Adjustable session settings
- Digital clock
- Thermostatic steam head with aromatherapy reservoir
- 3 year warranty
- 20 minute safety shut-off

### **Product Specification:**

The steam generator control kit shall include an easy-to-install digital control panel with adjustable temperature and session settings. Product shall include a digital clock, 20 minute safety shut-off, and thermostatic steam head with aromatherapy reservoir. Product shall have a quick connect RJ-12 cord and connector, mounting arms, and gasket. Product shall include a three year warranty. Steam generator control kit shall be Kohler Model K-\_\_\_\_\_-.