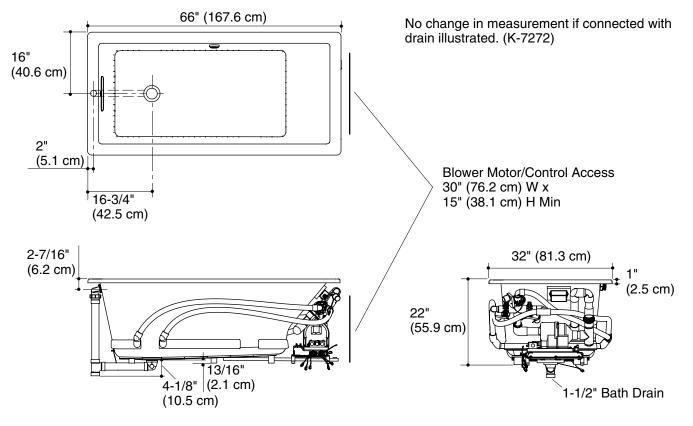

# **Product Information**

| Applicable product:                                |                                        |         |       |          |
|----------------------------------------------------|----------------------------------------|---------|-------|----------|
| BubbleMassage bath – without chromatherapy (shown) |                                        |         | K-1   | 1822-G   |
| BubbleMassage bath – with chromatherapy            |                                        |         | K-1   | 1822-GCR |
| Fixture*:                                          |                                        |         |       |          |
| Bathing well:                                      |                                        |         |       |          |
| Basin area,<br>bottom                              | 44-1/2" (113 cm) x 22-5/16" (56.7 cm)  |         |       |          |
| Basin area, top                                    | 59-5/8" (151.4 cm) x 25-1/2" (64.8 cm) |         |       |          |
| Weight                                             | 111 lbs (50 kg)                        |         |       |          |
| To overflow:                                       |                                        |         |       |          |
| Water depth                                        | 18″ (45.7 cm)                          |         |       |          |
| Capacity                                           | 85.8 gal (325 L)                       |         |       |          |
| * Approximate measurements for comparison only.    |                                        |         |       |          |
| Drop-in cut-out                                    | 64-1/2" (163.8 cm) x 30-1/2" (77.5 cm) |         |       |          |
| Blower<br>motor/control:                           | Heater                                 | V       | Hz    | А        |
|                                                    | 300 W                                  | 220-240 | 50/60 | 3        |

| Required accessories:                                |        |
|------------------------------------------------------|--------|
| Clearflo slotted overflow brass bath drain <b>OR</b> | K-7271 |
| Clearflo slotted overflow bath drain –<br>PVC pipe   | K-7272 |