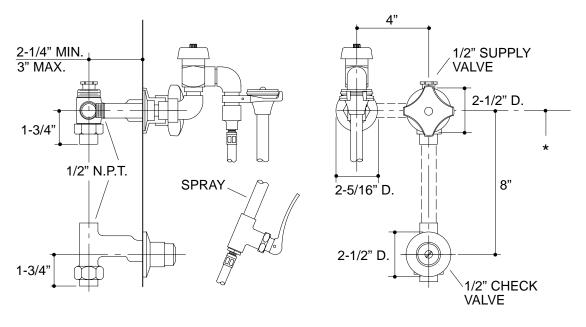

ts or exceeds the following:

• ASME/ANSI A112.18.1M

# BUILT-IN BEDPAN WASHER K-13931-2A



#### **COLORS/FINISHES**

• CP Polished Chrome

#### **SPECIFIED MODEL:**

| Model      | Description                   |     |
|------------|-------------------------------|-----|
| K-13931-2A | Triton Built-In Bedpan Washer | □СР |

#### PRODUCT SPECIFICATION:

Built-in bedpan washer shall be of brass construction. Faucet shall feature a brass valve body. Faucet shall also feature a quarter-turn washerless ceramic disc valve, assuring positive handle stop positioning. Product shall include standard handle, standard sprayhead, vacuum breaker, vinyl hose, screwdriver check stop, self-closing lever control spray and hook, and internal N.P.T. connections. Faucet shall be Kohler Model K-13931-2A-CP.



\* CONSULT LOCAL CODES FOR VACUUM BREAKER HEIGHT.

316

### **PRODUCT DIAGRAM**