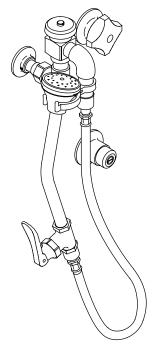

# BUILT-IN BEDPAN WASHER K-13931-2A

#### PRODUCT SPECIFICATION:

Built-in bedpan washer shall be of brass construction. Faucet shall feature a brass valve body. Faucet shall also feature a quarter-turn washerless ceramic disc valve, assuring positive handle stop positioning. Product shall include standard handle, standard sprayhead, vacuum breaker, vinyl hose, screwdriver check stop, self-closing lever control spray and hook, and internal N.P.T. connections. Faucet shall be Kohler Model K-13931-2A-CP.

### **PRODUCT DIAGRAM**