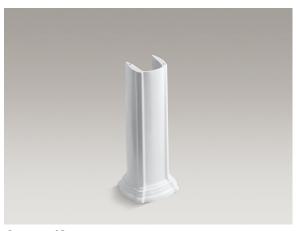

### **Portrait®** Bathroom Sink Pedestal K-2223

#### **Features**

- Vitreous china.
- Pedestal sink installation.
- Traditional design.
- Combines with K-2222 basins to create the K-2221 Portrait pedestal sink.
- 24-7/8" (632 mm) in height

Codes/Standards ASME A112.19.2/CSA B45.1