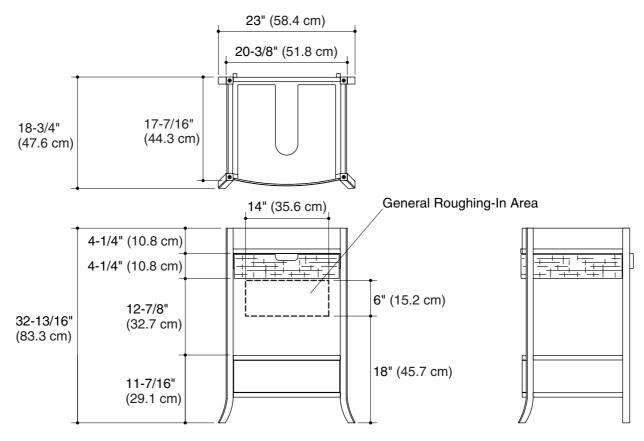

**Product Diagram** 

## **Product Specification**

The vanity shall be 23" (58.4 cm) wide, 18-3/4" (47.6 cm) deep, and 32-13/16" (83.3 cm) high. Vanity shall be made of select hard maple, both solids and veneers, with a catalyzed polyurethane finish. Vanity shall feature a full-extension bottom drawer and three-quarter extension basket with epoxy slide. Vanity shall be intended for use with Archer vitreous china lavatory [K-2358]. Vanity shall be Kohler Model K-2449-\_\_\_\_.

#### **Features**

- Select hard maple, both solids and veneers
- · Catalyzed polyurethane finish
- Full-extension bottom drawer
- Three-quarter extension basket with epoxy slide
- Intended for use with Archer vitreous china lavatory [K-2358]
- 23" (58.4 cm) x 18-3/4" (47.6 cm) x 32-13/16" (83.3 cm)