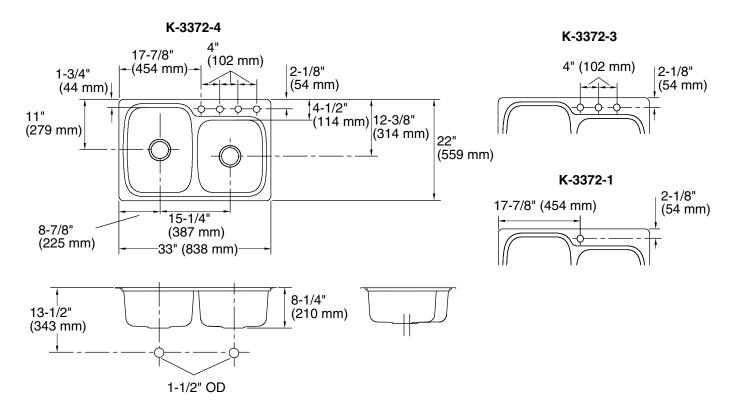

## **Product Information**

| Applicable product:                             |                                     |         |          |
|-------------------------------------------------|-------------------------------------|---------|----------|
| Top-mount kitchen sink – 4-hole                 |                                     |         | K-3372-4 |
| Top-mount kitche                                | n sink – 3                          | -hole   | K-3372-3 |
| Top-mount kitchen sink – single-hole            |                                     |         | K-3372-1 |
| Fixture*:                                       |                                     |         |          |
| Bowl area, left                                 | 14-1/4" (362 mm) x 18-1/2" (470 mm) |         |          |
| Bowl area, right                                | 14-1/4" (362 mm) x 15-3/4" (400 mm) |         |          |
| Water depth                                     | 8″ (203 mm)                         |         |          |
| Drain hole                                      | Ø 3-5/8" (92 mm)                    |         |          |
| Faucet holes                                    | Ø 1-7/16″ (37 mm)                   |         |          |
| * Approximate measurements for comparison only. |                                     |         |          |
| Included components:                            |                                     |         |          |
| Hardware kit – to                               | p-mount                             | 1177160 |          |

## **Installation Notes**

Install this product according to the installation guide.

Cut-out is 32-1/2" (826 mm) x 21-1/2" (546 mm) with 3/4" (19 mm) radius corners.

Fixture conforms to ASME Standard A112.19.3/CSA B45.4. All dimensions are nominal.