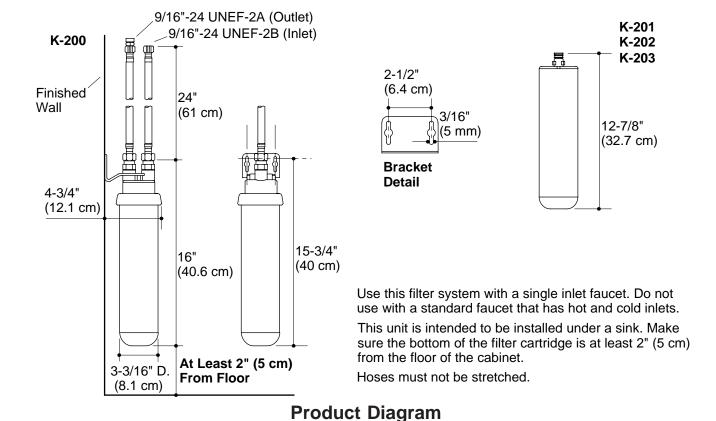

# WATER FILTRATION SYSTEM K-200 ALSO K-201, K-202, K-203

#### **Installation Notes**

Install this product according to the installation guide.

For cold water use only.