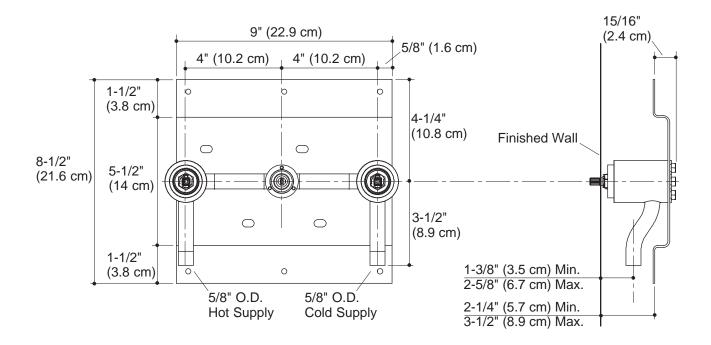

### **Installation Notes**

Install this product according to the installation guide.

Three 1-1/2" (3.8 cm) D. cut-out holes required for spout and handles.

Follow the installation dimensions precisely as there is no deep roughing-in kit available for this product.

## **Product Diagram**