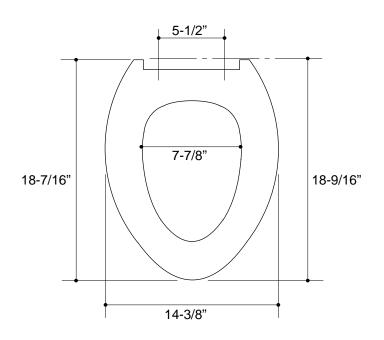

cally contoured seat and cover



### CODES/STANDARDS APPLICABLE

Specified model meets or exceeds the following:

• None applicable

#### **COLORS/FINISHES**

- 0 White
- Other Refer to Fixtures Price Book for additional colors

#### SPECIFIED MODEL:

| Model  | Description                 | Colors/Finishes |        |
|--------|-----------------------------|-----------------|--------|
| K-4653 | Elongated closed front seat | □0 White        | □Other |

#### **PRODUCT SPECIFICATION:**

The toilet seat shall be elongated closed front with ergonomically contoured seat and cover. Toilet seat shall be made of solid plastic. Toilet seat shall be Kohler Model K-4653-\_\_\_\_.

Page 1 of 2 115721-4-**AA** (B)

# FRENCH CURVE<sup>™</sup>

**TOILET SEAT** 

K-4653

# **FRENCH CURVE**<sup>TM</sup>



### **PRODUCT DIAGRAM**