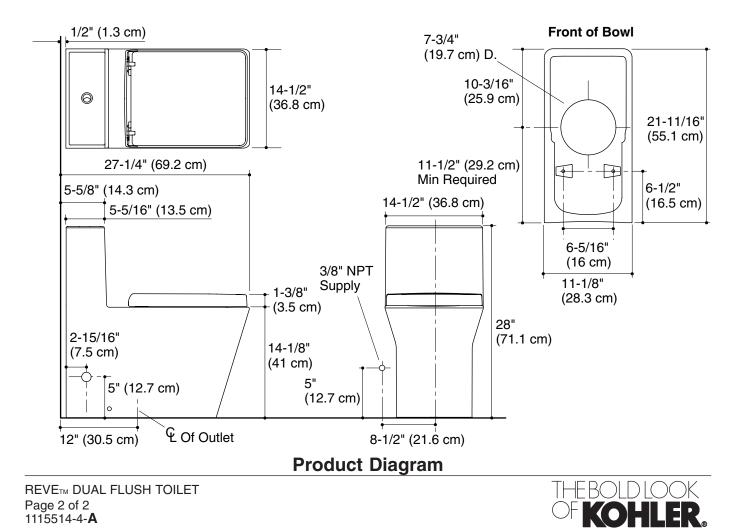

### Features

- Vitreous china
- One-piece
- Elongated bowl
- Dual Flush flushing system
- Less supply
- 2-1/8" (5.4 cm) glazed trapway
- Includes seat and cover
- Required minimum 12" (30.5 cm) rough-in
- Skirted bowl design
- High efficiency 1.6 gpf (6 lpf) or 0.8 gpf (3 lpf)
- Includes polished chrome top-mount flush actuator
- 27-1/4" (69.2 cm) x 14-1/2" (36.8 cm) x 28" (71.1 cm)

## **Product Specification**

The one-piece toilet with elongated bowl shall be made of vitreous china. Toilet shall be 27-1/4" (69.2 cm) in length, 14-1/2" (36.8 cm) in width, and 28" (71.1 cm) in height. Toilet shall have a required minimum 12" (30.5 cm) rough-in and 2-1/8" (5.4 cm) glazed trapway. Toilet shall have a Dual Flush flushing system. Toilet shall be high efficiency with 1.6 gpf (6 lpf) or 0.8 gpf (3 lpf). Toilet shall feature a skirted bowl design. Toilet shall include a polished chrome top-mount flush actuator, and a seat and cover. Toilet shall be less supply. Toilet shall be Kohler Model K-3797-\_\_\_\_.