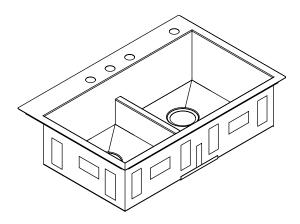

#### **Features**

- 18-gauge stainless steel
- · Self-rimming or undercounter
- Double (equal) compartment
- Smart Divide™ lowered divider
- Includes bottom basin rack (quantity of one)
- Includes installation hardware
- 33" (83.8 cm) x 22" (55.9 cm)

# SELF-RIMMING/UNDERCOUNTER KITCHEN SINK K-3838

## **Product Specification**

The undercounter or self-rimming kitchen sink shall be made of 18-gauge stainless steel. Sink shall feature double equal compartments and Smart Divide lowered divider. Sink shall include one bottom basin rack and installation hardware. Sink shall be 33" (83.8 cm) in length, 22" (55.9 cm) in width. Sink shall be Kohler Model K-3838-\_\_\_\_-NA.