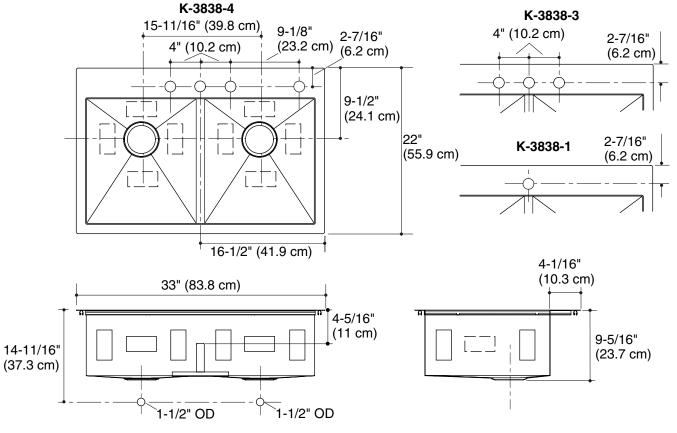

#### **Features**

- 18-gauge stainless steel
- · Self-rimming or undercounter
- Double (equal) compartment
- Smart Divide™ lowered divider
- Includes bottom basin rack (quantity of one)
- Includes installation hardware
- 33" (83.8 cm) x 22" (55.9 cm)

### **Specified Model**

| Model                | Description                                               |      |      | Colors/Finishes |
|----------------------|-----------------------------------------------------------|------|------|-----------------|
| K-3838-1             | Self-rimming/Undercounter kitchen sink – single-hole      |      |      | □NA             |
| K-3838-3             | Self-rimming/Undercounter kitchen sink – 3-hole           |      |      | □NA             |
| K-3838-4             | Self-rimming/Undercounter kitchen sink – 4-hole           |      |      | □ NA            |
|                      | Bottom basin rack (fits both left and right basins, QTY : | = 1) |      | □ ST            |
| K-6641               |                                                           | = 1) |      | □ ST            |
| K-6641  Optional Acc | Bottom basin rack (fits both left and right basins, QTY = | ,    |      |                 |
| K-6641               | Bottom basin rack (fits both left and right basins, QTY = | = 1) | □ NA | □ ST            |

## **Product Specification**

The undercounter or self-rimming kitchen sink shall be made of 18-gauge stainless steel. Sink shall feature double equal compartments and Smart Divide lowered divider. Sink shall include one bottom basin rack and installation hardware. Sink shall be 33" (83.8 cm) in length, 22" (55.9 cm) in width. Sink shall be Kohler Model K-3838-\_\_\_\_-NA.

## **Technical Information**

| Fixture*:                                       |                                                                                |  |  |  |
|-------------------------------------------------|--------------------------------------------------------------------------------|--|--|--|
| Basin area                                      | 14-9/16" (37 cm) x 16-9/16" (42.1 cm)<br>14-9/16" (37 cm) x 16-9/16" (42.1 cm) |  |  |  |
| Water depth                                     | 9" (22.9 cm)                                                                   |  |  |  |
| Drain hole                                      | 3-5/8" (9.2 cm) D.                                                             |  |  |  |
| * Approximate measurements for comparison only. |                                                                                |  |  |  |
| Included components:                            |                                                                                |  |  |  |