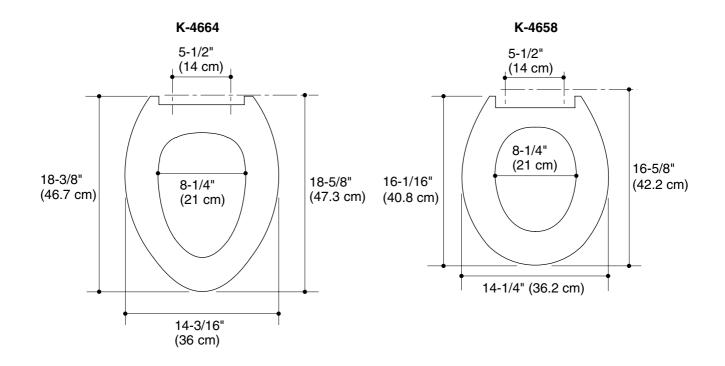

#### **Specified Model**

| Model  | Description                         | Colors/Finishes |       |
|--------|-------------------------------------|-----------------|-------|
| K-4658 | Round front toilet seat             | 0               | Other |
| K-4664 | Elongated front toilet seat (shown) | • 0             | Other |

### **Installation Notes**

Install this product according to the installation guide.

**Product Diagram** 