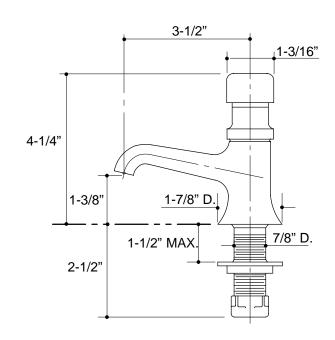

## **PRODUCT DIAGRAM**

#### FEATURES

- Brass construction
- Metering valve
- 3-1/2" spout
- Push button

#### **PRODUCT SPECIFICATION:**

Slow self-closing metering lavatory faucet shall be of brass construction. Faucet shall be less drain. Faucet shall include self-closing metering valve, 3-1/2" spout, and push button. Cold water faucet shall be Kohler Model K-7504-C-CP. Hot water faucet shall be Kohler Model K-7504-H-CP.