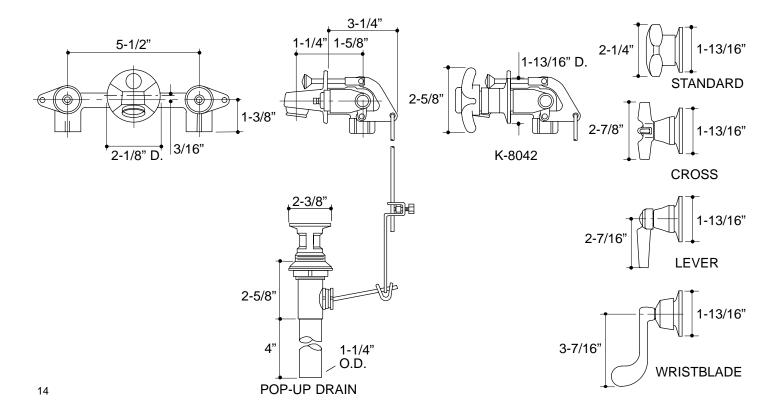

|
| K-8040-4E | With Lever Handles and Vandal-Resistant Aerator      |     |     | □СР |     |     |
| K-8040-5A | With Wristblade Handles and Standard Aerator         |     |     |     | □СР |     |
| K-8040-5E | With Wristblade Handles and Vandal-Resistant Aerator |     |     |     | □СР |     |
| K-8042    | With Self-Closing Handles and Standard Aerator       |     |     |     |     | □СР |

### PRODUCT SPECIFICATION:

Shelf-back lavatory faucet shall be of brass construction. Faucet shall feature brass valve bodies. Faucet shall also feature Valvet valves. Product shall include 5-1/2" centers, 1-1/4" spout, pop-up drain with lift rod and tailpiece, and handles. Optional feature shall be standard or vandal-resistant Water-Guard aerator. Faucet shall be Kohler Model K-\_\_\_\_\_-CP.



**PRODUCT DIAGRAM**