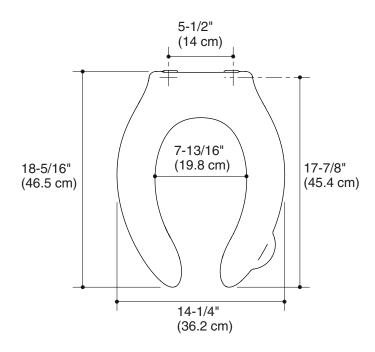

allows the user to easily raise and lower the ring. Product shall feature an anti-microbial agent which inhibits growth of odor-causing bacteria, mold, and mildew [-CA, -GA, -SA]. Product shall feature a check hinge which stops the seat from leaning back and applying pressure on the tank/flushometer [-C, -CA]. Product shall feature a self-sustaining check hinge which prevents slamming with check hinge functionality [-SC, -SA]. Product shall feature a Quiet-Close™ check hinge which will slowly close with check hinge functionality [-GC, -GA]. Product shall be ADA compliant when installed with an ADA compliant toilet. Toilet seat shall be Kohler Model K-4731-\_\_\_\_-\_\_.

# **STRONGHOLD**<sub>TM</sub>

#### **Installation Notes**

Install this product according to the installation guide.



## **Product Diagram**