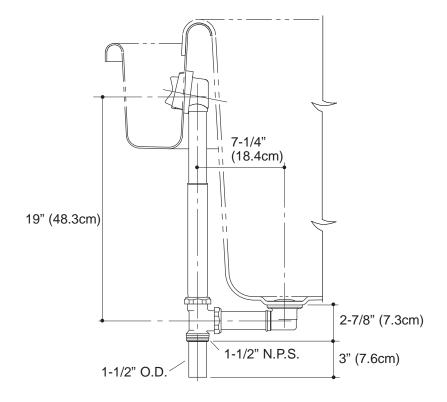

## **FEATURES**

- 17 gauge brass construction
- For use with the sōk<sup>™</sup>
- For above- or through-the-floor installations
- · Adjustable trip lever pop-up drain
- 1-1/2" O.D. connection
- Brass tailpiece

## PRODUCT SPECIFICATION:

Bath drain shall be of brass construction. Product includes an adjustable trip lever pop-up drain with 1-1/2" O.D. connection, and brass tailpiece. Product is intended for use with  $s\bar{o}k^{\text{M}}$ , above- or through-the-floor installations. Drain shall be Kohler Model K-7193-\_\_\_\_.

**PRODUCT DIAGRAM** 

18