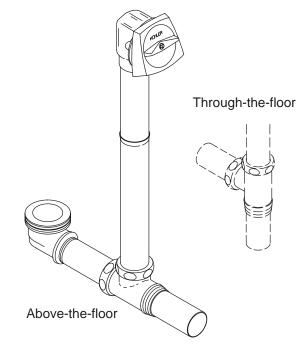

## **FEATURES**

- 17 gauge brass construction
- For use with the sōk<sup>™</sup>
- For above- or through-the-floor installations
- · Adjustable trip lever pop-up drain
- 1-1/2" O.D. connection
- Brass tailpiece

## PRODUCT SPECIFICATION:

Bath drain shall be of brass construction. Product includes an adjustable trip lever pop-up drain with 1-1/2" O.D. connection, and brass tailpiece. Product is intended for use with  $s\bar{o}k^{\text{M}}$ , above- or through-the-floor installations. Drain shall be Kohler Model K-7193-\_\_\_\_.

**PRODUCT DIAGRAM** 

18