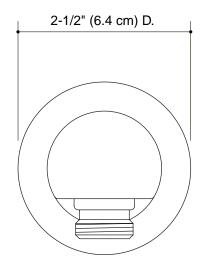

## **Technical Information**

| Applicable product:     |       |  |
|-------------------------|-------|--|
| Wall-mount supply elbow | K-976 |  |

#### **Installation Notes**

Install this product according to the installation guide.

**Product Diagram** 