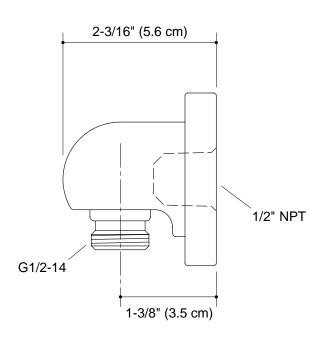

## **Technical Information**

| Applicable product:     |       |  |
|-------------------------|-------|--|
| Wall-mount supply elbow | K-976 |  |

#### **Installation Notes**

Install this product according to the installation guide.

**Product Diagram** 