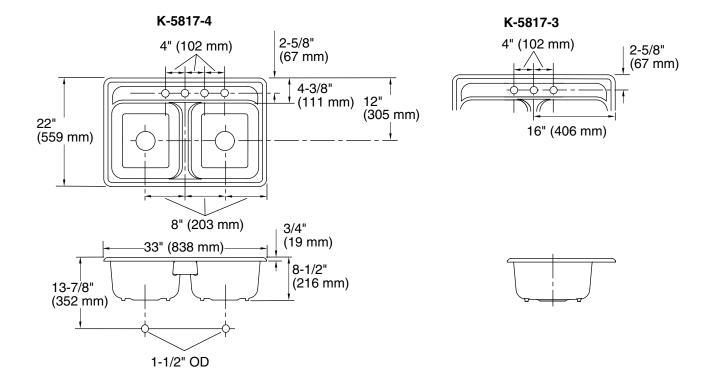

## **Product Information**

| Top-mount kitchen sink – 3-hole        |                   | K-5817-3                    |  |
|----------------------------------------|-------------------|-----------------------------|--|
| Top-mount kitchen sink – 4-hole        |                   | K-5817-4                    |  |
| Fixture*:                              |                   |                             |  |
| Bowl area                              | 15" (381 mm       | 15" (381 mm) x 14" (356 mm) |  |
| Water depth                            | 8" (203 mm)       | 8" (203 mm)                 |  |
| Drain hole                             | Ø 3-5/8" (92      | Ø 3-5/8" (92 mm)            |  |
| Faucet holes                           | Ø 1-3/8" (35      | Ø 1-3/8" (35 mm)            |  |
| * Approximate mea                      | surements for com | parison only.               |  |
| Recommended acc                        | essories:         |                             |  |
| P-trap                                 |                   | K-9000                      |  |
| Optional accessorie                    | es:               |                             |  |
| Duostrainer <sub>®</sub> sink strainer |                   | K-8801                      |  |